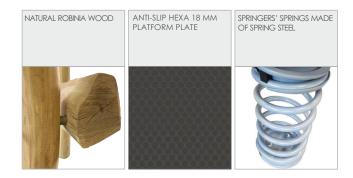

| 1 person        |
| Product complies with EN 1176-1:2017-12                                                                                          | YES             |
| Availability of spare parts                                                                                                      | YES             |
| Age range                                                                                                                        | 1-12            |
| According to EN 1176-1:2017-12 norm, the product requires applying a safety surface according to the product's free fall height. |                 |

Visualisation is for reference only, actual appearance may vary.









8105

## **ROBINIA PLAY**





## MATERIALS: