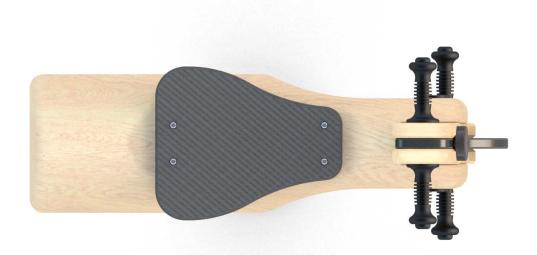

| 1 person        |
| Product complies with EN 1176-1:2017-12                                                                                          | YES             |
| Availability of spare parts                                                                                                      | YES             |
| Age range                                                                                                                        | 1-12            |
| According to EN 1176-1:2017-12 norm, the product requires applying a safety surface according to the product's free fall height. |                 |

Visualisation is for reference only, actual appearance may vary.









8105

## **ROBINIA PLAY**





## MATERIALS: