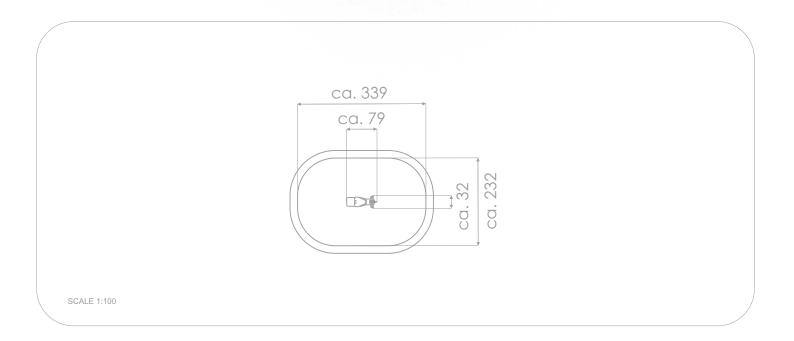

## INFORMATION ABOUT THE PRODUCT

| Dimensions                                                                                                                       | ca.32 x 79 cm   |
|----------------------------------------------------------------------------------------------------------------------------------|-----------------|
| Safety zone                                                                                                                      | ca.232 x 339 cm |
| Safety zone area                                                                                                                 | ca.7 m²         |
| Overall height                                                                                                                   | ca.76 cm        |
| Free fall height                                                                                                                 | ca.58 cm        |
| Amount of users                                                                                                                  | 1 person        |
| Product complies with EN 1176-1:2017-12                                                                                          | YES             |
| Availability of spare parts                                                                                                      | YES             |
| Age range                                                                                                                        | 1-12            |
| According to EN 1176-1:2017-12 norm, the product requires applying a safety surface according to the product's free fall height. |                 |