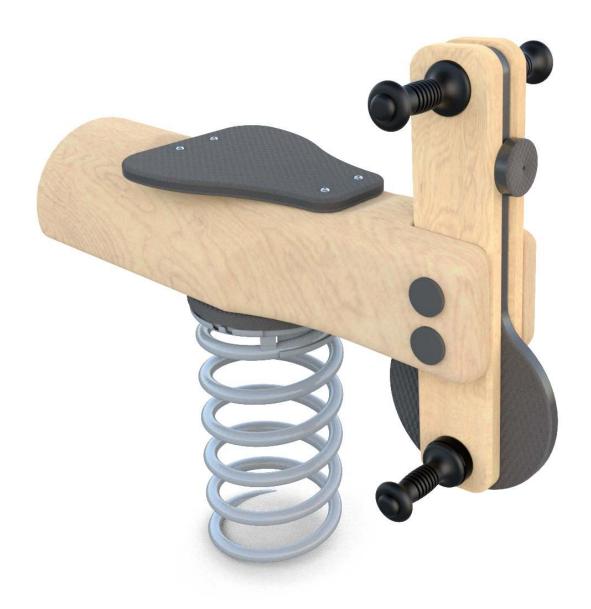

8105

## **ROBINIA PLAY**





## INFORMATION ABOUT THE PRODUCT

| Dimensions                                                                                                                       | ca.32 x 79 cm   |
|----------------------------------------------------------------------------------------------------------------------------------|-----------------|
| Safety zone                                                                                                                      | ca.232 x 339 cm |
| Safety zone area                                                                                                                 | ca.7 m²         |
| Overall height                                                                                                                   | ca.76 cm        |
| Free fa